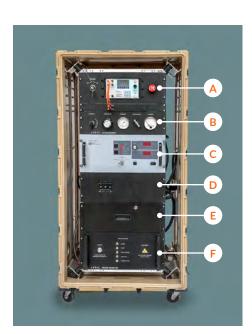

## **Example ICPU Rack Components**

- A: EMO Panel and Delay Generator
- B: Gas & flow control
- C: Model 802L 8kW capacitor-charging power-supply
- D: Circuit breaker
- E: Storage
- F: Trigger generator